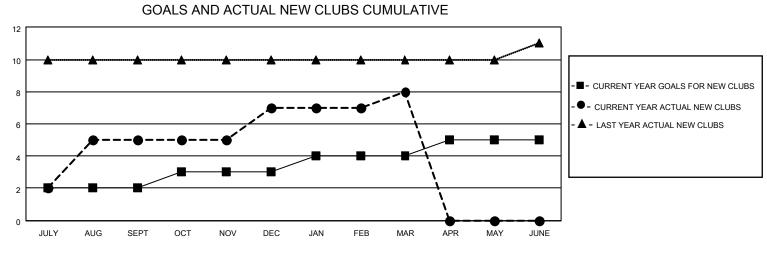

## LOCATION INDIA

District 321B1

Results as of: 3/31/2023

| Clubs                 |               |           |               | Members               |                         |                         |                                                    |
|-----------------------|---------------|-----------|---------------|-----------------------|-------------------------|-------------------------|----------------------------------------------------|
| RESULTS FOR 2022-2023 |               |           |               | RESULTS FOR 2022-2023 |                         |                         |                                                    |
| QUARTER               | NEW CLUB GOAL | NEW CLUBS | DROPPED CLUBS | QUARTER MEM           | IBER GROWTH NET<br>GOAL | MEMBER GROWTH<br>ACTUAL | DROPPED<br>MEMBERS ACTUAL<br>(including transfers) |
| JULY/AUG/SEPT         | 2             | 5         | 0             | JULY/AUG/SEPT         | 10                      | 204                     | 46                                                 |
| OCT/NOV/DEC           | 1             | 2         | 1             | OCT/NOV/DEC           | 10                      | 74                      | 62                                                 |
| JAN/FEB/MAR           | 1             | 1         | 0             | JAN/FEB/MAR           | 10                      | 198                     | 34                                                 |
| APR/MAY/JUNE          | 1             | 0         | 0             | APR/MAY/JUNE          | 10                      | 0                       | 0                                                  |