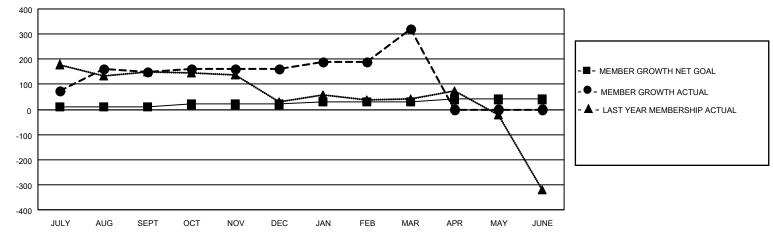

## LOCATION INDIA

District 321B1

Results as of: 3/31/2023

| Clubs                 |               |           |               | Members               |                         |                         |                                                    |
|-----------------------|---------------|-----------|---------------|-----------------------|-------------------------|-------------------------|----------------------------------------------------|
| RESULTS FOR 2022-2023 |               |           |               | RESULTS FOR 2022-2023 |                         |                         |                                                    |
| QUARTER               | NEW CLUB GOAL | NEW CLUBS | DROPPED CLUBS | QUARTER MEM           | IBER GROWTH NET<br>GOAL | MEMBER GROWTH<br>ACTUAL | DROPPED<br>MEMBERS ACTUAL<br>(including transfers) |
| JULY/AUG/SEPT         | 2             | 5         | 0             | JULY/AUG/SEPT         | 10                      | 204                     | 46                                                 |
| OCT/NOV/DEC           | 1             | 2         | 1             | OCT/NOV/DEC           | 10                      | 74                      | 62                                                 |
| JAN/FEB/MAR           | 1             | 1         | 0             | JAN/FEB/MAR           | 10                      | 198                     | 34                                                 |
| APR/MAY/JUNE          | 1             | 0         | 0             | APR/MAY/JUNE          | 10                      | 0                       | 0                                                  |